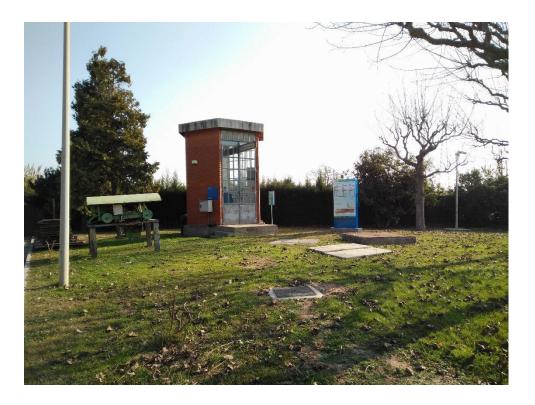

### 3.11. Notice Boards

As part of the establishment of demo-sites as showcases, different Notice Boards were produced. In general, those materials offer a general overview on the project, considering its context, objectives and expected results, mainly. Notice boards are usually placed next to DESSIN pilots and demo-sites, in order to inform visits and other audiences about what is being demonstrated or tested at this demo-site.

Figure 17. Notice board at Llobregat demo-site