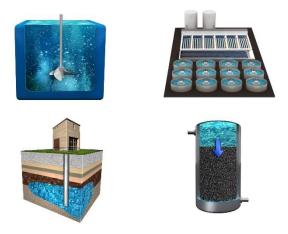

#### Re-usable illustrations

A set of re-usable illustrations has been produced to help disseminating the project. Those images and graphics serve to ease the comprehension of some of the DESSIN technologies, systems and processes and can be used in different types of communication and dissemination materials, both printed and online.

# 3.8. Re-usable illustrations

A pack of re-usable illustrations has been produced to help disseminating the project. Those images and graphics serve to ease the comprehension of some of the DESSIN technologies, systems and processes and can be used in different types of communication and dissemination materials, both printed and online.

Figure 8. Samples of re-usable illustrations