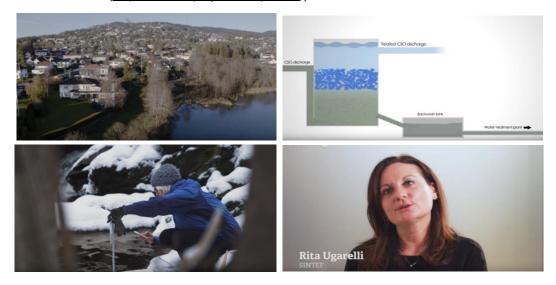

# 3.9. Videos from DESSIN showcases

During the last period of the project, the showcases have been successfully implemented at all demo-sites. A video from each demo-site has been produced and are available in DESSIN Youtube channel.

#### Hoffselva

The video from the Hoffselva demo-site shows the local treatment solutions for the overflow from CSOs to the Hoffselva river. (https://dessin-project.eu/?p=2490)

Figure 9. Hoffselva demo-site video