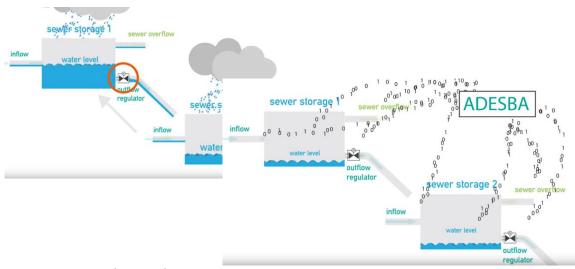

# 3.8. Re-usable illustrations

A pack of re-usable illustrations has been produced to help disseminating the project. Those images and graphics serve to ease the comprehension of some of the DESSIN technologies, systems and processes and can be used in different types of communication and dissemination materials, both printed and online.

Figure 8. Samples of re-usable illustrations