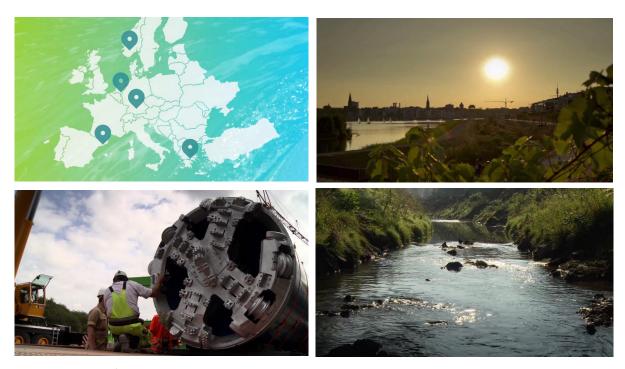

#### Final Video

The DESSIN video, produced during the last months of the project, serves to show the context, the objectives and the research developed within the project, as the ESS concept and the ESS Evaluation Framework, to a general and non-specialised audience. Both long and short versions of the video have been produced.

### 3.7. Final Video

The DESSIN video, produced during the last months of the project, serves to show the context, the objectives and the research developed within the project, as the ESS concept and the ESS Evaluation Framework, to a general and non-specialised audience. Two versions of the video have been produced:

- **Long version**: this version includes an explanation of the solution demonstrated at each demo-site and the main results obtained. (https://www.youtube.com/watch?v=kMDpVk2HvJ4&t=4s)
- **Short version:** the short version only offers a general overview of the project context, objectives and main results. This version has been produced for online distribution through online channels, such as social media. (https://www.youtube.com/watch?v=05kfLzeSevg)

Figure 7. Frames from the DESSIN Final Video